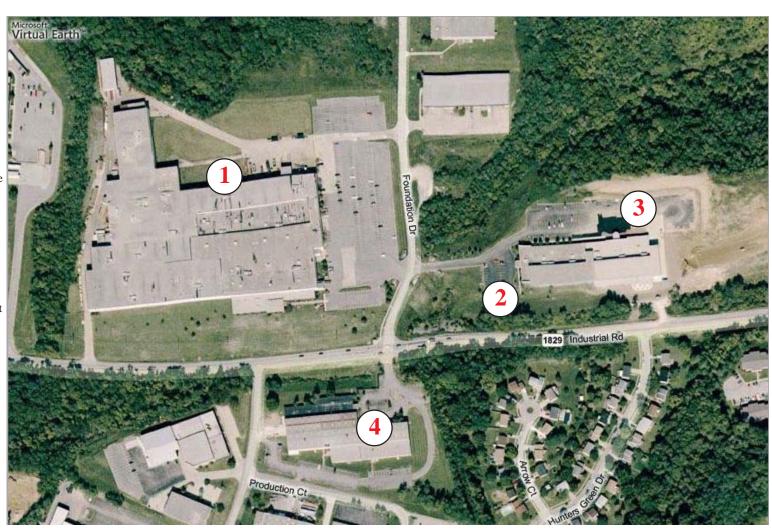

- Mazak Corporation
  Agile Manufacturing
- 2 National Technology Center
- National Learning Center Center for Multi-Tasking and Manufacturing Excellence (Advanced programming, conferences & manufacturing essentials learning programs)

7975 Foundation Drive Florence, Kentucky

Optimum Service and Support National Service, Parts and Training (maintenance & basic programming classes)