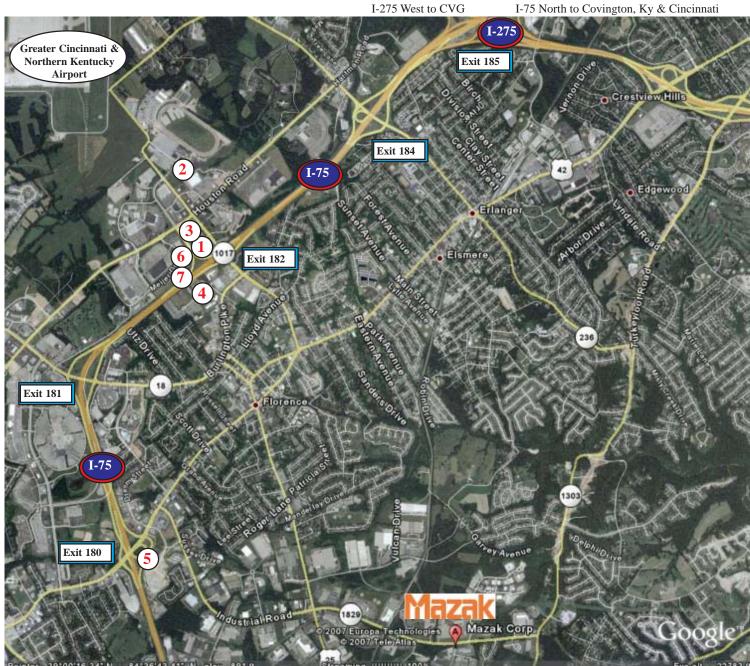

## **Map and Directions to Mazak Corporation**

From the Greater Cincinnati and Northern Kentucky International Airport (approximately 15 miles):
Take I-275 East to I-75 South. Take exit 180 (Florence/US42) and turn left (North) onto US42. Proceed to the 2nd traffic light & turn right onto Industrial Road.
Drive approximately 3 miles. Mazak Corp. is on both sides. (See Mazak campus aerial view)

# **Map and Directions to Mazak Corporation**

From the Greater Cincinnati and Northern Kentucky International Airport (approximately 15 miles):
Take I-275 East to I-75 South. Take exit 180 (Florence/US42) and turn left (North) onto US42. Proceed to the 2nd traffic light & turn right onto Industrial Road. Drive approximately 3 miles. Mazak Corp. is on both sides.